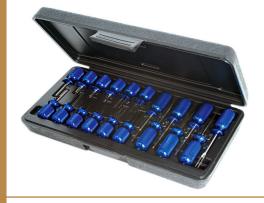

## **Assorted Ford Electrical Connector Kit 20pc**

Popular assortment of electrical connectors to suit Ford. Kit contains 5 types of 2 pin connectors, 3 types of 3 pin connectors, 1 type of 4 pin connector, 2 types of 6 pin connectors and 2 types of 8 pin connectors (male and female). Each connector comes complete with the correct number of non-insulated terminals and weatherproof seals where applicable to create a waterproof seal. Sensors can be used in area of the vehicle. Mainly used in the engine bay to protect circuits and important sensors for the engine management system. Ideal assortment for any automotive electrical engineer working on sensor or harness repairs.

## **Additional Information**

- · Comprehensive range of electrical sensor connectors to suit Ford.
- Kit contains: 2-pin ignition plug connectors, 2-pin crankshaft position sensor connectors and 2-pin ICP (injection control pressure) sensor connectors
- 2-pin fuel tank pressure sensor connectors, 3-pin camshaft position sensor connectors, 2-pin heater and radiator cooling fan connectors, 4-pin fuel injector connectors and 8-pin airflow sensor connectors.
- 3-pin ignition coil connectors, 6-pin accelerator pedal position sensor connector, 8-pin air flow sensor connector and 8-pin fuel tank sending unit connector.
- · All sensors come complete with terminals and seals and are available as replacements supplied in blister packs.