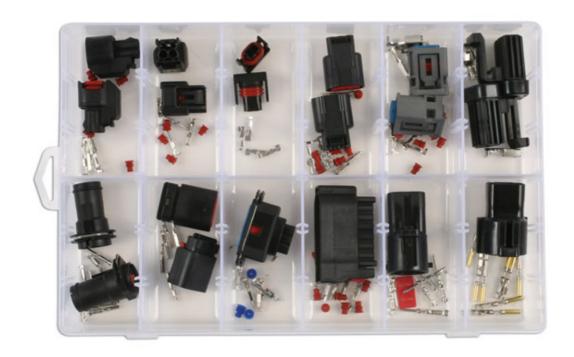

## **Assorted Ford Electrical Connector Kit 20pc**

Popular assortment of electrical connectors to suit Ford. Kit contains 5 types of 2 pin connectors, 3 types of 3 pin connectors, 1 type of 4 pin connector, 2 types of 6 pin connectors and 2 types of 8 pin connectors (male and female). Each connector comes complete with the correct number of non-insulated terminals and weatherproof seals where applicable to create a waterproof seal. Sensors can be used in area of the vehicle. Mainly used in the engine bay to protect circuits and important sensors for the engine management system. Ideal assortment for any automotive electrical engineer working on sensor or harness repairs.

## **Additional Information**

- · Comprehensive range of electrical sensor connectors to suit Ford.
- Kit contains: 2-pin ignition plug connectors, 2-pin crankshaft position sensor connectors and 2-pin ICP (injection control pressure) sensor connectors
- 2-pin fuel tank pressure sensor connectors, 3-pin camshaft position sensor connectors, 2-pin heater and radiator cooling fan connectors, 4-pin fuel injector connectors and 8-pin airflow sensor connectors.
- 3-pin ignition coil connectors, 6-pin accelerator pedal position sensor connector, 8-pin air flow sensor connector and 8-pin fuel tank sending unit connector.
- · All sensors come complete with terminals and seals and are available as replacements supplied in blister packs.